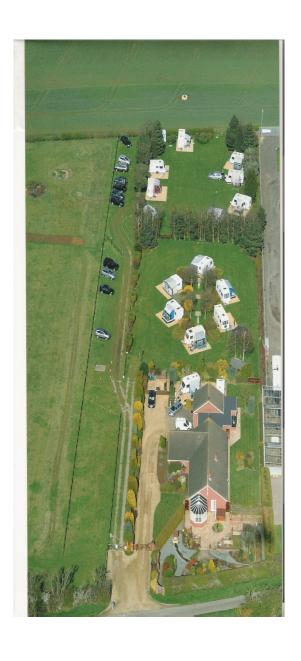

**CARS** – Once you have pitched, please park on the car park area to the left of the sites.

<u>ELECTRICITY</u> – Please connect to hook-up corresponding to your numbered pitch. (WHEN COLD please can we advise you that the use of water heating and heaters to be used on gas, which is more efficient, and there will be a less likely chance of the power being over-loaded.)

<u>MV POINT</u> – Situated to the left of the driveway up to the Touring Site. Please leave the area hosed down.

<u>DUSTBINS – RECYCLING</u> –On both sites the bins are located at the toilet emptying point: **DO NOT LEAVE large** packaging and polystyrene from new purchases.

#### **DRIVING ON SITE - WALKING SPEED ONLY AT ALL TIMES PLEASE**

<u>DOGS</u> – We aim to maintain the peaceful and friendly nature of our site. A maximum of two well disciplined, quiet dogs per unit will be welcome (more by prior consent). Please keep your pets on a lead whilst on the site as it is important that dogs do not disturb other guests. Cleanliness – Owners are responsible for cleaning up after their dogs anywhere on our premises and putting bag in bins provided. The pedestrian gate to the DOG Exercise Field is off the car parking area into the field where you may exercise your dog freely.

<u>EMERGENCY SERVICES TO ARRIVE AT</u> – Our full details are KEAL LODGE, BACK LANE, DEEPING ST. JAMES, PETERBOROUGH, PE6 8RT. TELEPHONE 01778 346946. A payphone is in the information centre, Free Emergency calls. Details are displayed at Fire Extinguisher points.