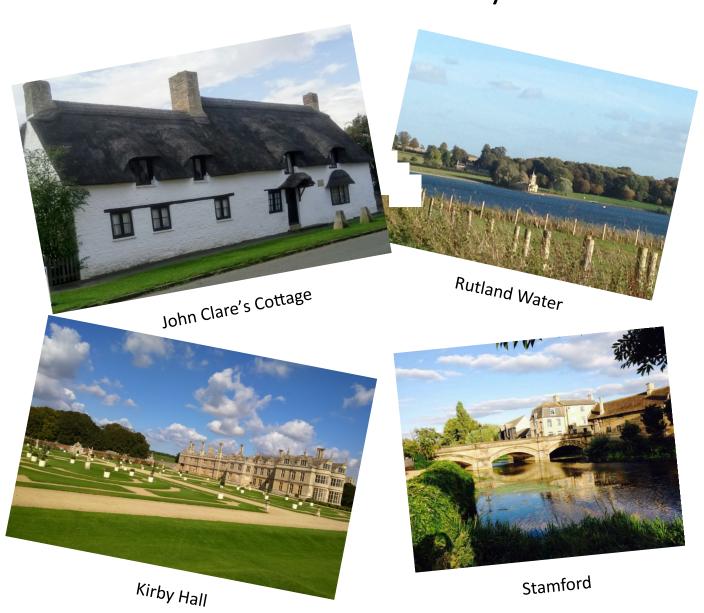

Destinations include Bourne, Peterborough, Stamford and Spalding. This is perfect for those of you fortunate enough to have a bus pass!