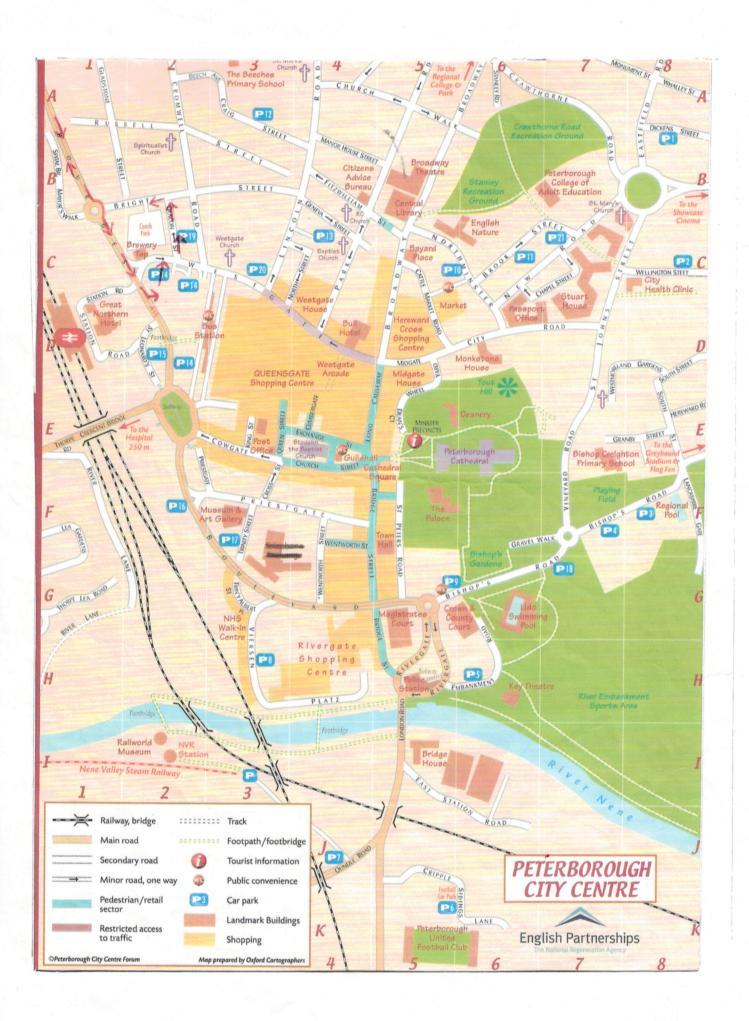

### **TRAINS**

Peterborough station is less than 10 miles away from the site and is located on the main east coast line. Fast trains take only 50 minutes so it is perfect for a day trip to London. Other train services are available from Stamford station.