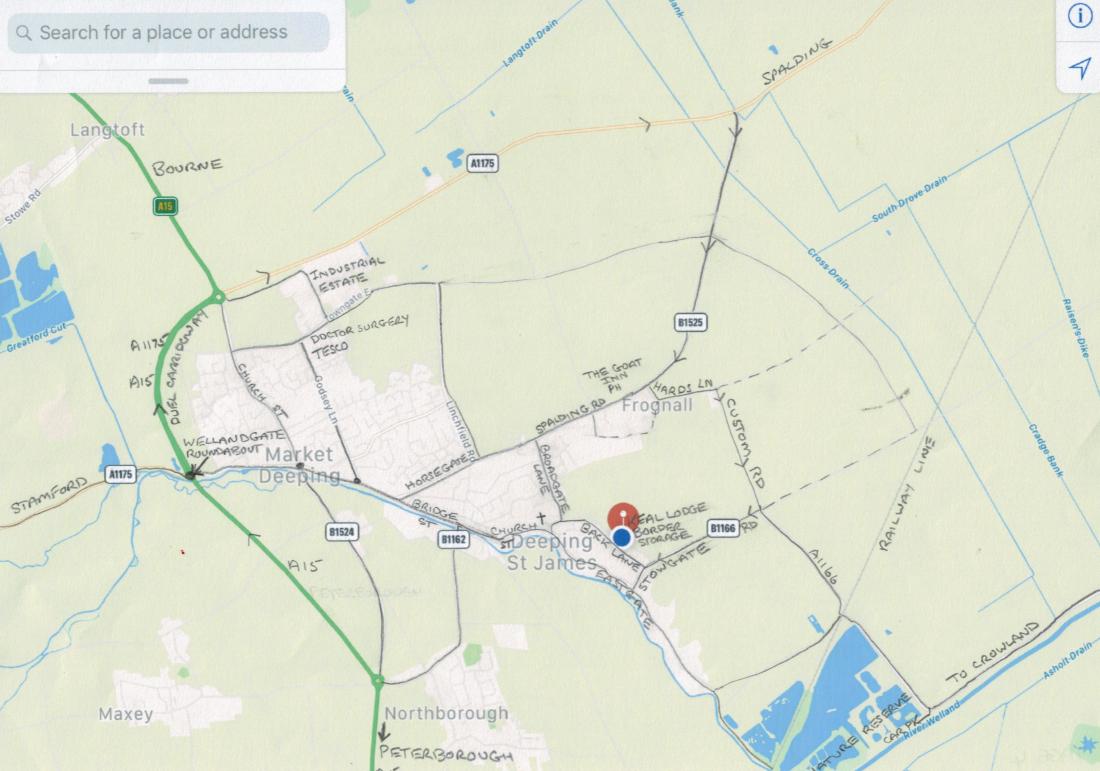

<u>EMERGENCY SERVICES TO ARRIVE AT</u> – Our full details are KEAL LODGE, BACK LANE, DEEPING ST. JAMES, PETERBOROUGH, PE6 8RT. TELEPHONE 01778 346946. A payphone is in the information centre, Free Emergency calls. Details are displayed at Fire Extinguisher points.

<u>DEPARTURE FROM THE SITE</u> – Please could we remind you to ONLY use route to arrive and depart site given on our website and in the Caravan & Motorhome Club Book. PLEASE ARRIVE AND DEPART BY WAY OF STOWGATE ROAD AND NOT USING THE VILLAGE ROADS WITH YOUR CARAVAN OR MOTORHOME.

On departure LEFT out of the site and LEFT onto Stowgate Rd. At cross-roads turn LEFT, continue 1 m. At main road (B1525) turn \*RIGHT & in 1.5 m you will pick up the A1175 Market Deeping Bypass. Or \*turn LEFT towards Market Deeping passing The Goat Inn on the right. We make this point because while you are staying here, your best route to Deeping. St. James and Market Deeping is by turning right out of the site. The Caravan and Motorhome Club policy is to provide routes which, where possible, keep caravan traffic out of the built-up areas or narrow roads, therefore Satellite Navigation systems are not always useful for final destination directions.