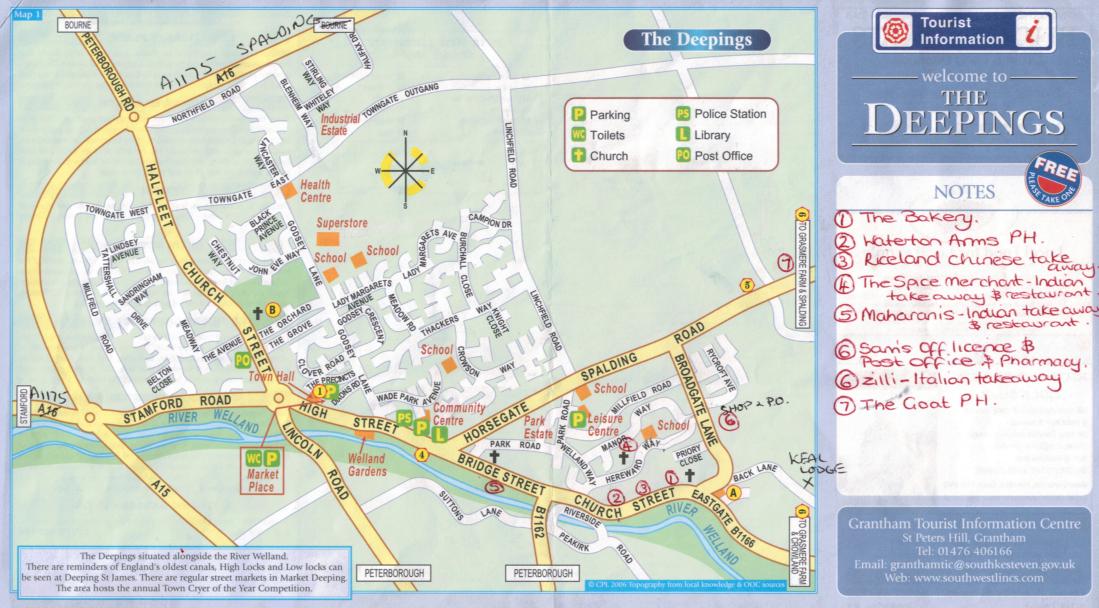

<u>EMERGENCY SERVICES TO ARRIVE AT</u> – Our full details are KEAL LODGE, BACK LANE, DEEPING ST. JAMES, PETERBOROUGH, PE6 8RT. TELEPHONE 01778 346946. A payphone is in the information centre, Free Emergency calls. Details are displayed at Fire Extinguisher points.

<u>DEPARTURE FROM THE SITE</u> – Please could we remind you to ONLY use route to arrive and depart site given on our website and in the Caravan & Motorhome Club Book. PLEASE ARRIVE AND DEPART BY WAY OF STOWGATE ROAD AND NOT USING THE VILLAGE ROADS WITH YOUR CARAVAN OR MOTORHOME.

On departure LEFT out of the site and LEFT onto Stowgate Rd. At cross-roads turn LEFT, continue 1 m. At main road (B1525) turn \*RIGHT & in 1.5 m you will pick up the A1175 Market Deeping Bypass. Or \*turn LEFT towards Market Deeping passing The Goat Inn on the right. We make this point because while you are staying here, your best route to Deeping. St. James and Market Deeping is by turning right out of the site. The Caravan and Motorhome Club policy is to provide routes which, where possible, keep caravan traffic out of the built-up areas or narrow roads, therefore Satellite Navigation systems are not always useful for final destination directions.