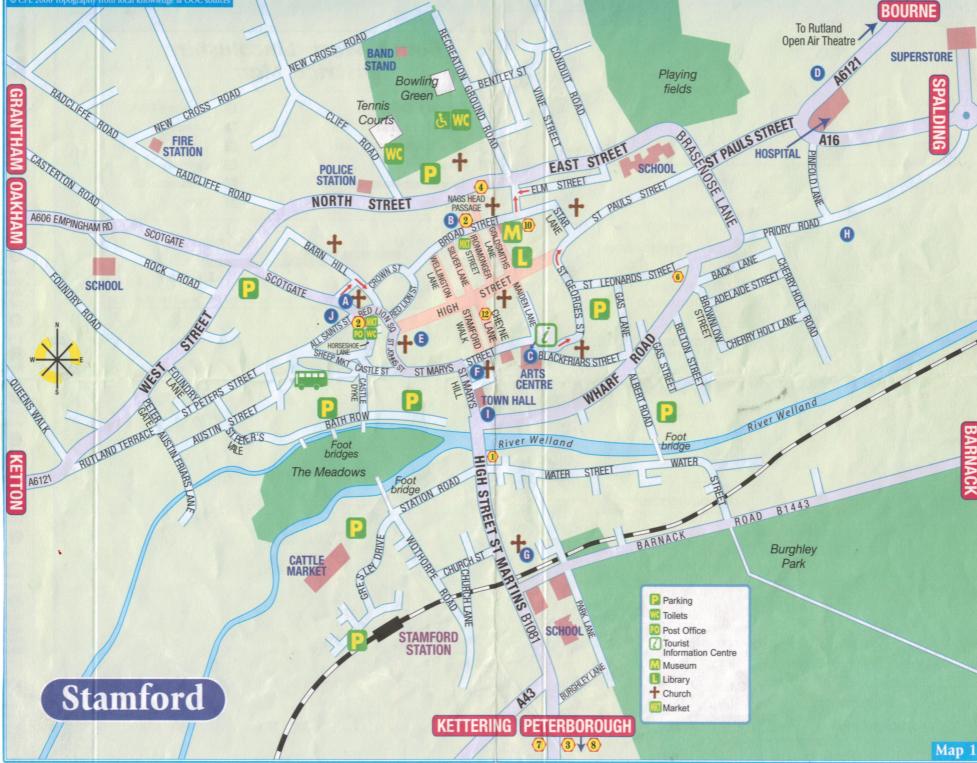

Destinations include Bourne, Peterborough, Stamford and Spalding. This is perfect for those of you fortunate enough to have a bus pass!

### 101/102 for Bourne and Peterborough

For both directions the 101 leaves from Church Street and the 102 departs from the Market Place. Alternatively, if you fancy some gentle exercise, the nearest bus stop is at Horsegate for the 102. This is about a 15 minute walk from the site.

### 203 for Spalding and Stamford

For both directions the buses depart from the Market Place and Horsegate (see above).

For more information <a href="http://www.delainebuses.com/timetables.html">http://www.delainebuses.com/timetables.html</a> or the timetables in the information centre.